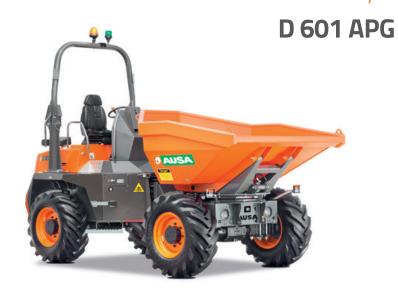

## Articulated Dumper







D 601 APG

## TECHNICAL DATA

GENERAL

| Unloading system        | -          | Rotating                                                  |
|-------------------------|------------|-----------------------------------------------------------|
| Load capacity           | kg         | 6000                                                      |
| Chassis                 | -          | Articulated and oscillating                               |
| Water hopper capacity   |            | 1665                                                      |
| Level hopper capacity   |            | 2455                                                      |
| Heaped hopper capacity  |            | 3154                                                      |
| Empty weight            | kg         | 4696