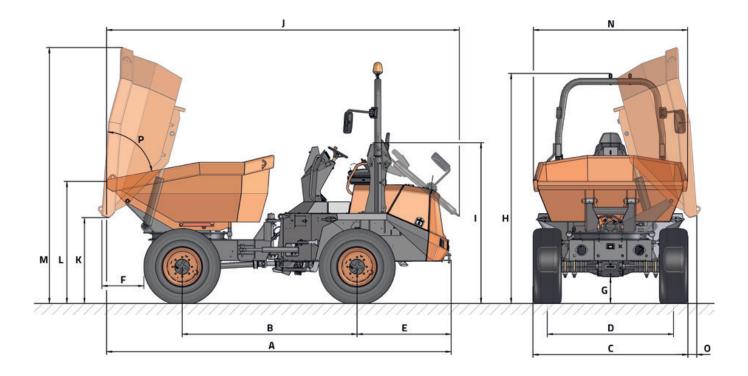

## **DIMENSIONS**

| DIMENSIONS (mm) | D 601 APG |
|-----------------|-----------|
| А               | 4910      |
| В               | 2490      |
| С               | 2210      |
| D               | 1800      |
| E               | 1340      |
| F               | 580       |
| G               | 380       |
| Н               | 3280      |
| I               | 2290      |
| J               | 5030      |
| К               | 1220      |
| L               | 1740      |
| M               | 3640      |
| N               | 2200      |
| 0               | 110       |
| DIMENSIONS (°)  |           |
| Р               | 75        |
|                 |           |